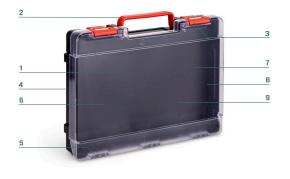

# BENEFITS

- 1. optimum visibility of the contents thanks to the highly transparent plastic lid
- 2. 90° swivel, retractable handle, which protects against unintentional opening even when unfolded
- 3. sturdy latches integrated into the case design, can be swiveled through 180
- 4. recessed handles on the sides
- 5. flat feet integrated into the contour
- 6. individual color combinations of case shells, latches and handle possible
- 7. excellent printing and labeling options, product information can be printed directly in the field of vision of the lid
- 8. matching thermoformed inserts (standard or individual), organization systems or foams according to customer requirements
- 9. excellent stackability and storability