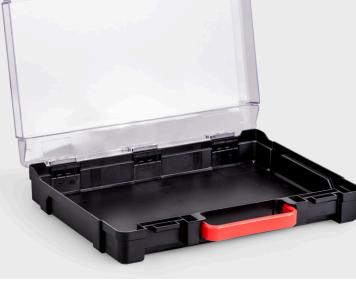

# FOAM

CUSTOMIZED FOAM

HI CAN I BE OF ASSISTANCE? TEL: +91 2169 299 155 • EMAIL: INFO@ROSE-CASE.IN • WWW.ROSE-CASE.COM

| LABEL    | AREA  |
|----------|-------|
| WxH      |       |
| 314 x 15 | 56 mm |

**OUTER DIMENSIONS** 